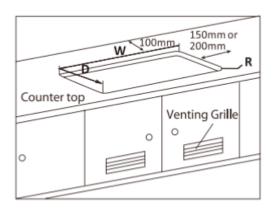

| Installation Information |                                    |
|--------------------------|------------------------------------|
| Product Dimensions       | W 880mm x H 155mm x D 510mm        |
| Cut Out Dimensions       | As indicated in below illustration |

| Model no.              | w       | D       | R   |
|------------------------|---------|---------|-----|
| AGG2780TS<br>AGG3780TS | 650-700 | 350-400 | 120 |
| AGG3880TS              | 685-820 | 385-450 | 120 |