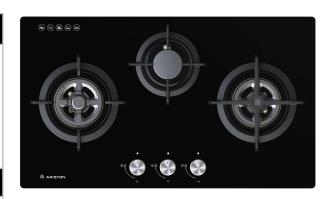

## 88cm 3-Burners Gas Hob (Town Gas)

## Design

Colour/Finish Black Glass

Number of Burners

Trivets Cast Iron
Controls 3 front knobs
Weight 21.8kg

Product Dimension W 880mm x H 155mm x D 510mm

Cut-out Dimension W 685-820mm x H 120mm x D 385-450mm