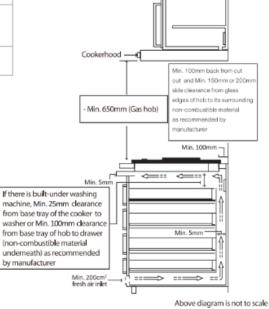

| Installation Information |                                    |
|--------------------------|------------------------------------|
| Product Dimensions       | W 880mm x H 155mm x D 510mm        |
| Cut Out Dimensions       | As indicated in below illustration |