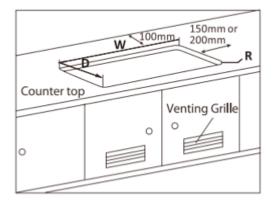

| Installation Information |                                    |  |
|--------------------------|------------------------------------|--|
| Product Dimensions       | W 780mm x H 155mm x D 450mm        |  |
| Cut Out Dimensions       | As indicated in below illustration |  |

| Model no.              | w       | D       | R   |
|------------------------|---------|---------|-----|
| AGG2780TS<br>AGG3780TS | 650-700 | 350-400 | 120 |
| AGG3880TS              | 685-820 | 385-450 | 120 |