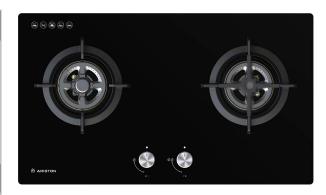

## AGG2780TS | EAN: 4895120709393 78cm 2-Burners Gas Hob (Town Gas)

| Design                                                                                                        |                                                                                                                                |
|---------------------------------------------------------------------------------------------------------------|--------------------------------------------------------------------------------------------------------------------------------|
| Colour/Finish<br>Number of Burners<br>Trivets<br>Controls<br>Weight<br>Product Dimension<br>Cut-out Dimension | Black Glass<br>2<br>Cast Iron<br>2 front knobs<br>16.6kg<br>W 780mm x H 155mm x D 450mm<br>W 650-700mm x H 120mm x D 350-400mm |
| Performance                                                                                                   |                                                                                                                                |

## **Features & Benefits**

|       | <4.3kW Wok Burners><br>The 2 wok burners provide optimal heat<br>retention and distributes more evenly to ensure<br>superior cooking results.                                                                                                                        |
|-------|----------------------------------------------------------------------------------------------------------------------------------------------------------------------------------------------------------------------------------------------------------------------|
|       | <flame device="" failure="" safety=""><br/>The flame failure safety device shuts off gas<br/>supply after the flame has been cut off,<br/>preventing gas leakage such as the flame<br/>extinguishes or when the burner has not been<br/>properly turned off.</flame> |
|       | <cast-iron pan="" support=""><br/>To facilitate various styles of cooking and<br/>flexibility to accommodate a wider range of<br/>cooking utensils</cast-iron>                                                                                                       |
| GLASS | <tempered glass="" surface=""><br/>The cooktop has an elegant glass surface, which<br/>offers a fresh touch to your kitchen style</tempered>                                                                                                                         |
|       | <easy attachment="" burner="" cap="" of=""><br/>Simple click and lock installation of the burner<br/>cap to the burner head after cleaning the<br/>burners.</easy>                                                                                                   |
|       |                                                                                                                                                                                                                                                                      |