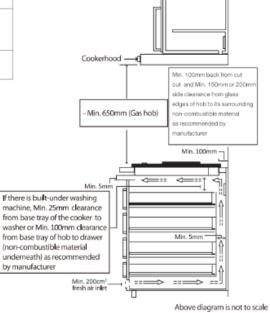

| Installation Information |                                    |  |
|--------------------------|------------------------------------|--|
| Product Dimensions       | W 780mm x H 155mm x D 450mm        |  |
| Cut Out Dimensions       | As indicated in below illustration |  |